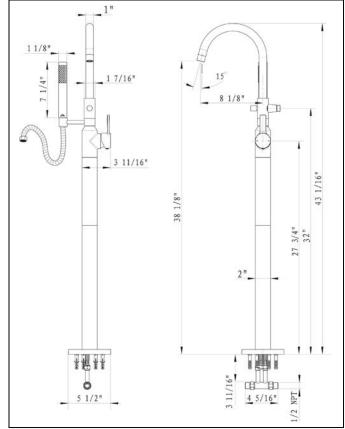

## STANDARD SPECIFICATIONS

- Brass body
- Zinc handle
- 40mm ceramic cartridge
- Neoperl aerator
- Single function brass hand shower
- 59" stainless steel hose
- Flow rate:

Tub Spout: 7gpm @ 80psi Hand shower: 1.8gpm @ 80psi